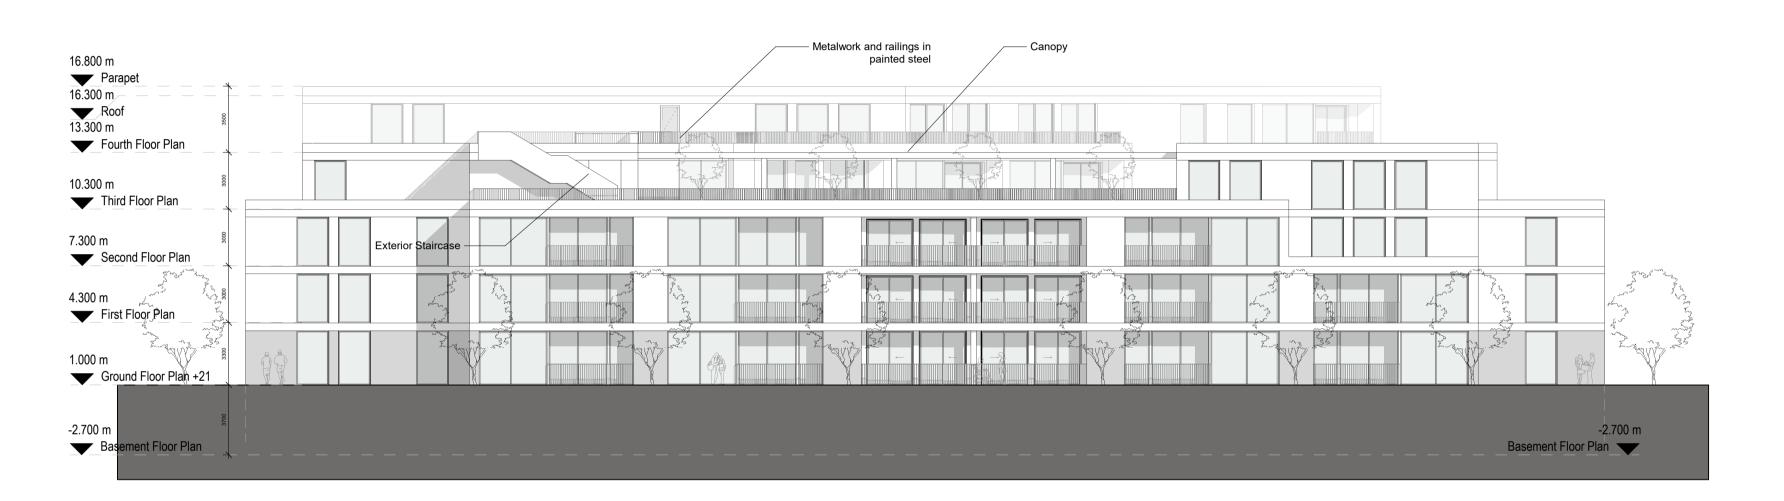

Proposed North Elevation

1: 200

| NOTES:                                                                                                                                                                                                                                                                                                                                                                                                                           | REV. DATE: | DETAILS: | INITIALS: | NORTH POINT: KEY PLAN: | ++                                        |                                                      |                                           |
|----------------------------------------------------------------------------------------------------------------------------------------------------------------------------------------------------------------------------------------------------------------------------------------------------------------------------------------------------------------------------------------------------------------------------------|------------|----------|-----------|------------------------|-------------------------------------------|------------------------------------------------------|-------------------------------------------|
|                                                                                                                                                                                                                                                                                                                                                                                                                                  |            |          |           |                        | ++                                        |                                                      |                                           |
|                                                                                                                                                                                                                                                                                                                                                                                                                                  |            |          |           |                        | PLUSARCHITECTURE                          | Chancery Lane, Dublin 8, D08 C98X, Ireland. W: www.p | plusarchitecture.ie T: 353 (0) 1 521 3378 |
|                                                                                                                                                                                                                                                                                                                                                                                                                                  |            |          |           |                        | PROJECT:                                  | PROJECT:                                             | DATE:                                     |
|                                                                                                                                                                                                                                                                                                                                                                                                                                  |            |          |           |                        | Balscadden                                | 486                                                  | 02/02/22                                  |
|                                                                                                                                                                                                                                                                                                                                                                                                                                  |            |          |           |                        | CLIENT: Balscadden GP3 Ltd.               | DRAWING NO.: 04_05                                   | REVISION NO.:                             |
|                                                                                                                                                                                                                                                                                                                                                                                                                                  |            |          |           |                        | TITLE: Proposed North Elevation - Block B | DRAWN BY.:<br>ES                                     | SCALE AT A1 (Long).:<br>1:200             |
| Copyright of this drawing is vested in the Architect and it must not be copied or reproduced without consent. Figured dimensions only are to be taken from this drawing. All contractors must visit site and be responsible for taking and checking all dimensions relative their work. PLUS Architecture are to be advised of any variation between drawing and site conditions.  DO NOT SCALE OFF THIS DRAWING IF IN DOUBT ASK | S          |          |           |                        | ISSUE TYPE: Planning                      | CHECKED BY.:<br>DT                                   | SCALE AT A3 (Long).:                      |